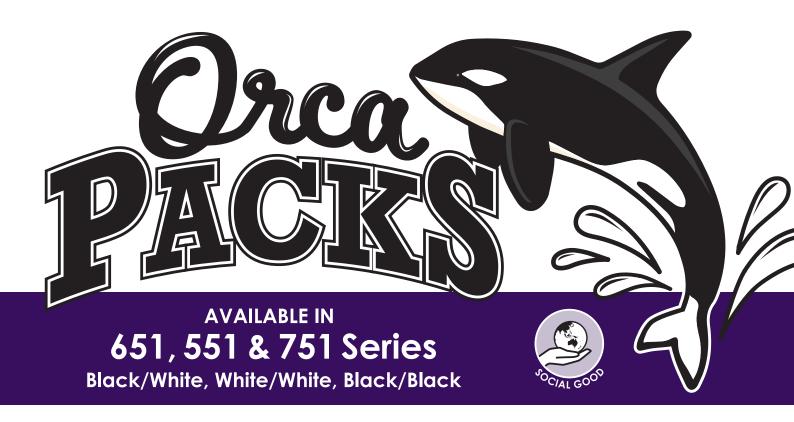

## ORACAL® Black & White Orca Packs

Designed to make ordering Black and White, our most popular colours, simple and packed with cost savings.

Orca Packs are available in ORACAL® 651, 551 & 751.

**ORACAL® 651** - Intermediate Calendered PVC film. Ideal for short to medium term applications for decorations, lettering and signage.

This is a product that gives back to our world every time you buy it.

Black/White White/White Black/Black 630mm or 1260mm

Black/White White/White Black/Black 630mm or 1260mm

Black/White White/White Black/Black 630mm or 1260mm