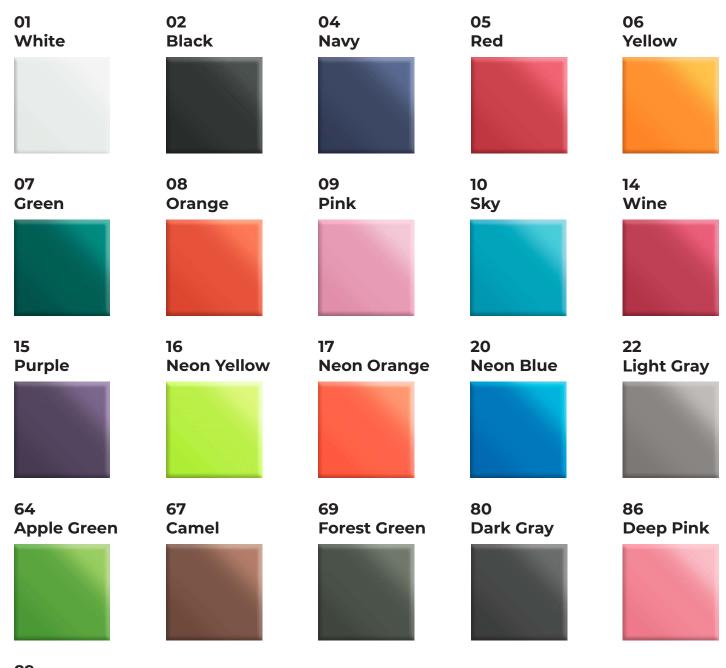

#### **Important Application Notes**

Easy Puff is designed to withstand only one heat application. Repeated applications will "flatten" the puff effect permanently. It is recommended to apply Easy Puff last when used with other materials.

Because achieveing proper, firm pressure is key with *Easy* Puff, it is not recommended to apply this material with a home iron.

#### **Application Settings**

Thickness: 140 Microns/5.5 Mils

Applies to: 100% Cotton, 100% Polyester,

Cotton/Poly Blends

Temperature: 280°F / 138°C

**Time:** 15 Seconds **Pressure:** Firm

Peel: Hot

### **Laundering Instructions**

Wait 24 hours before first wash

Machine wash cold Use mild detergent

Tumble dry on low setting
Do not bleach or dry clean

Wash inside-out for best results





# **Easy™ Puff Colors**