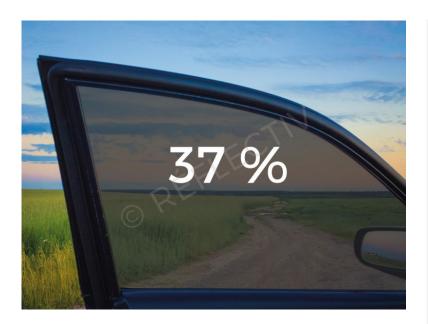

Material: PET 23 microns

Adhesive: acrylic polymer 13 gr/m<sup>2</sup>

Color: medium grey

Liner: siliconized PET 23 microns

Application: internal

Total Solar Transmission: 58% Total Solar Reflection: 7% Solar Energy Absorption: 35% Visible Light Transmission: 37%