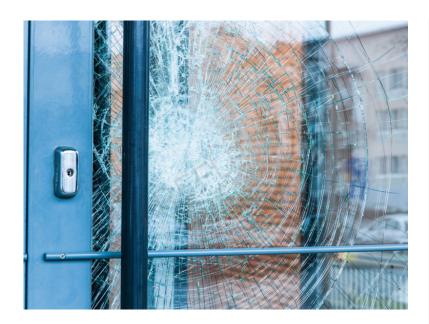

## DESCRIPTION

Reinforces glazing Applied on glazing, this colorless film forms an integral membrane that keeps the glass in place. It avoids the glass pane shattering in the event of explosion or vandalism in place...