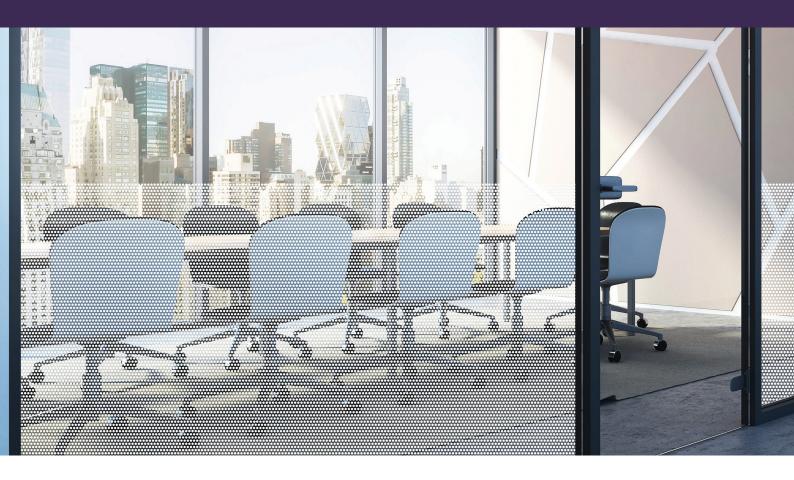

ORACAL Decorative Window Films can be used on acrylic plastic sheets, windows of shops, offices, lobbies, restaurants and conference rooms. ORACAL Decorative Window Films are also used on windows, glass doors and separators in laboratories and hospitals for privacy concerns.

These products provide glass design options of the highest quality, without changing the glass structure or blocking sunlight.

Choose the pattern and apply

16 Different Designs

Provide glass design options of the highest quality, without changing the glass structure or blocking sunlight