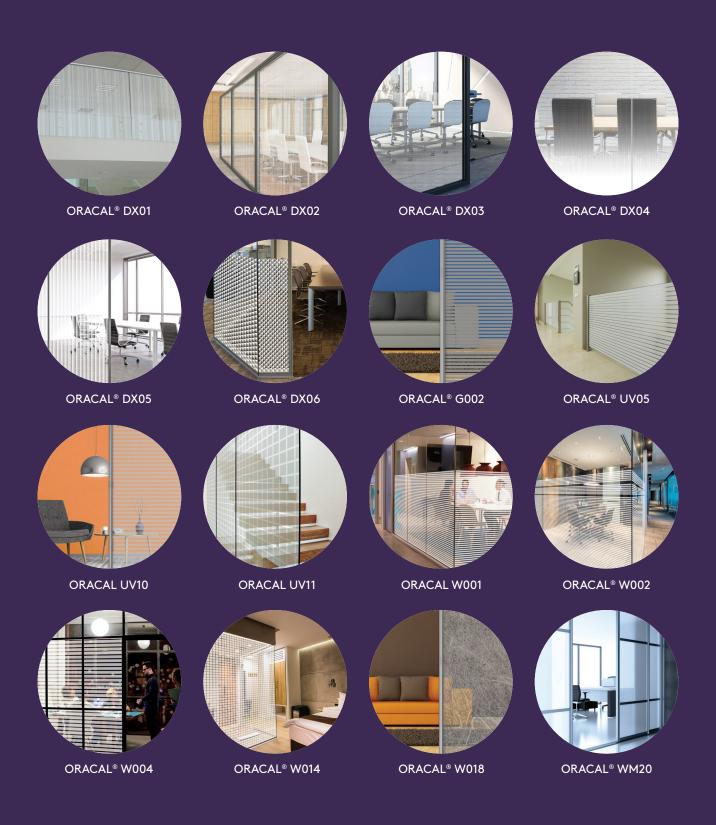

## ORACAL Decorative range available in 16 designs

ORACAL Decorative Window Films offer a tremendous cost advantage in comparison to etched glasses made in traditional methods.

This product range includes window films that are developed for long term use and suitable for large size graphic projects.

These products provide glass design options of the highest quality, without changing the glass structure or blocking sunlight.

Choose the pattern and apply

16 Different Designs

Provide glass design options of the highest quality, without changing the glass structure or blocking sunlight