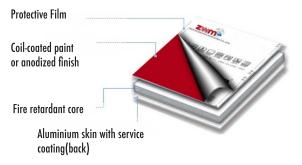

Constructed of two layers of aluminium skin with a core of fire retardant mineral filled thermoplastic, making the panels extremely lightweight, strong, easy to install and suitable for a wide range of applications.

#### **Specifications:**

Aluminium composite panel - High gloss, white both sides.

### **Product Information:**

| Panel Thickness:     | 4mm                        |
|----------------------|----------------------------|
| Length:              | 2440mm                     |
| Width:               | 1220mm                     |
| Aluminium Thickness: | 0.21mm or 0.3 mm available |
| Coating:             | PE                         |
| Year life:           | PE can keep 5-8 years      |
| Applications:        | Interior, Exterior,        |
|                      | Signage, Industrial        |